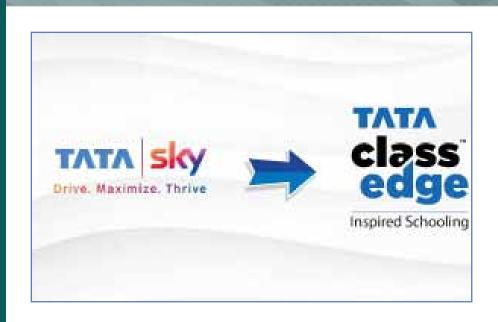

### Tata ClassEdge implements learnings on continuous improvement from Tata Sky

TBExG facilitated a best practice session for Tata ClassEdge with Tata Sky to help build an improvement and innovative culture. Topics discussed were social immersion of the BE culture and formulation of impactful project teams. Tata ClassEdge plans to set up an innovation process and has undertaken improvement initiatives like leveraging crossfunctional teams and creating an idea generation platform